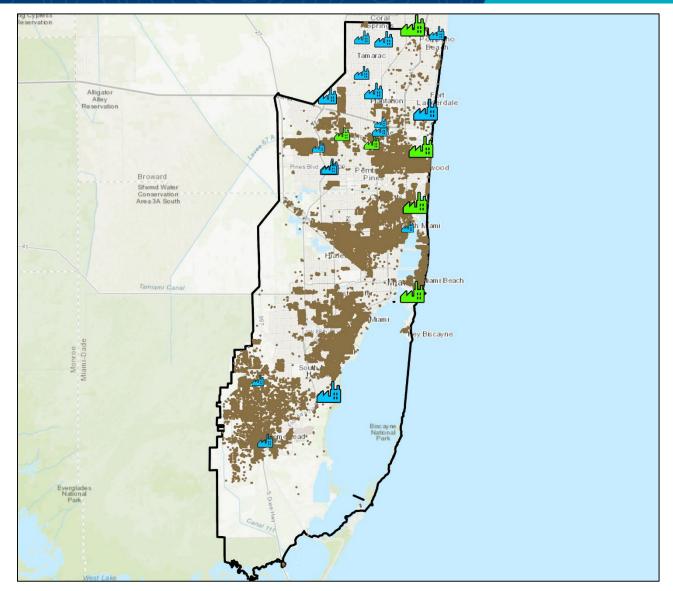

## Biscayne Bay Wastewater

Biscayne Bay Watershed

DOH Known and Likely Septic Properties (Count 141,960) NPDES Surface
Water Discharge
WWTF
Permitted Capacity
0.1 - 1 mgd
(Count 0)
1 - 10 mgd
(Count 2)
10 - 25 mgd
(Count 0)
25 - 150 mgd
(Count 4)

Non-Surface Water Discharge WWTF Permitted Capacity

0.1 - 1 mgd
(Count 4)

1 - 10 mgd
(Count 6)

10 - 25 mgd
(Count 4)

25 - 150 mgd
(Count 2)