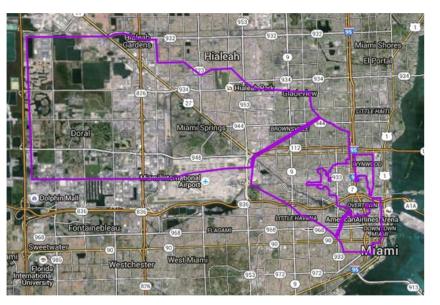

#### **CURRENT WATER QUALITY IN BISCAYNE BAY**

- Wagner Creek & Miami River
  - bacteria restoration.
  - 2006 TMDL developed.
  - 2012-15 "Walk the WBID" exercises.
  - 2017-19 Source tracking.
  - 2020+ City of Miami and Miami-Dade County continue source ID work.
- Reasonable assurance plan

   nutrient restoration.
  - No plan in place; but briefed/briefing stakeholder groups.
  - Biscayne Bay Task Force, Southeast Florida Coral Reef Initiative, Miami-Dade County DERM, Biscayne Bay Watershed Management Advisory Board.