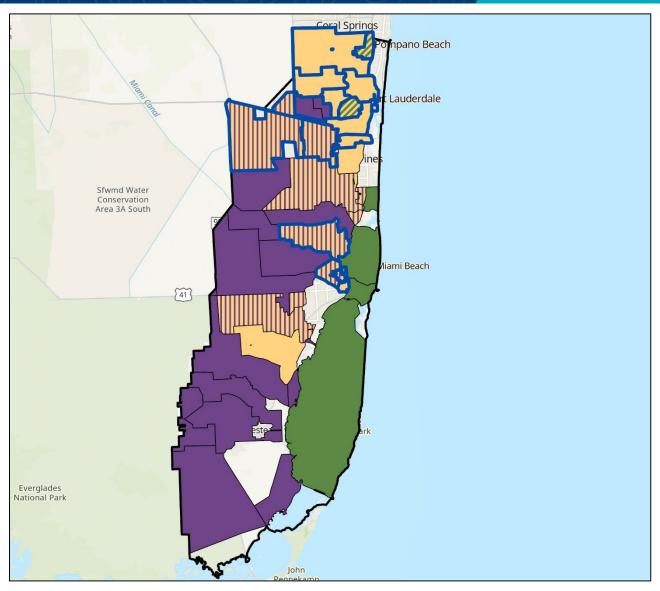

#### **CURRENT WATER QUALITY IN BISCAYNE BAY**

Biscayne Bay Waters
Not Attaining
Standards

- Biscayne Bay Watershed
- Waters with TMDLs
- Bacteria Related Impaired
- Dissolved Oxygen Impaired Study List
- Nutrient Impaired