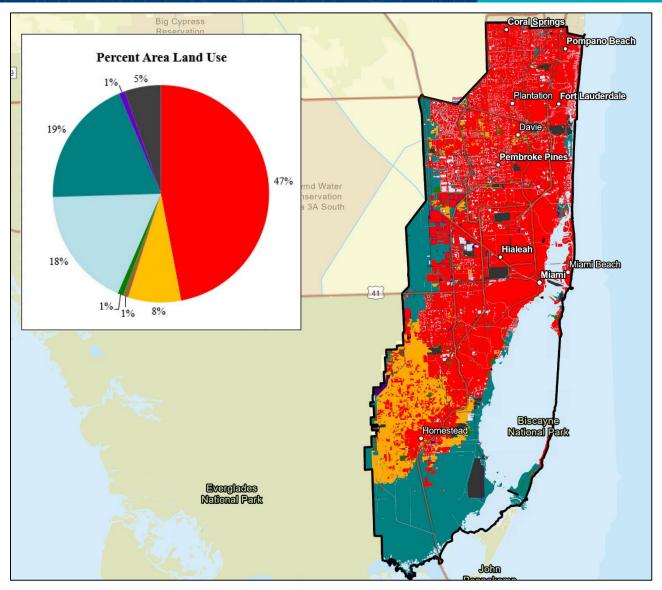

## Biscayne Bay Watershed Land Use

Biscayne Bay Watershed

**FLUCCS** 

1000 - Urban and Built-Up

2000 - Agriculture

3000 - Rangeland

4000 - Upland Forest

5000 - Water

■ 6000 - Wetlands

\_ 7000 - Barren

Land

8000 -

Transportation,
Communication,
and Utilities